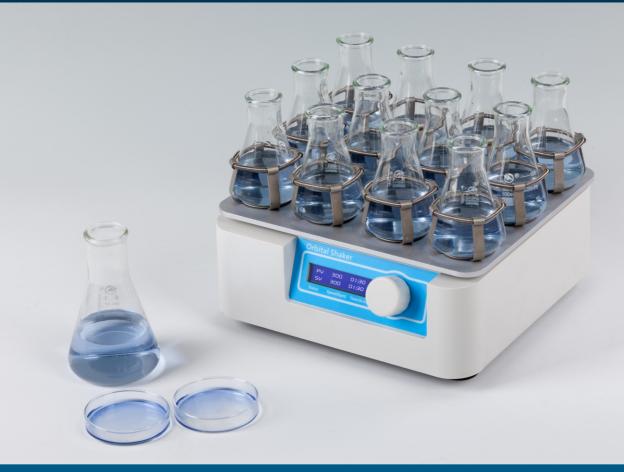

## **Orbital Shaker**

MPS-10

## **Description:**

MPS-10 Orbital Shaker is a high speed shaker with direct brushless DC motor and microprocessor controlled technique. It can be applicable in different laboratories: in microbiology, biotechnology, medical analysis, etc.

## Features:

- ◆ LCD displays time and shaking speed.
- ♦ Easy to operate with one-touch knob.
- Warm root and variety of platforms can be chosen.
- When time control ends, instrument will make alarm voice.
- Gentle and reliable shaking with direct brushless DC motor.
- 12-month warranty.